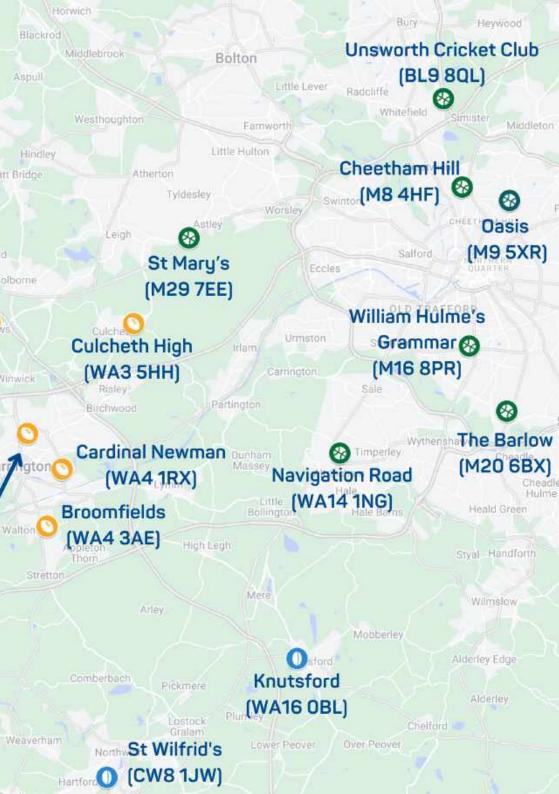

## UNSWORTH CRICKET CLUB

32 Pole Lane **Unsworth BL980L** 

**Dates Running MONDAY 22 JULY until** FRIDAY 30 AUGUST 2024 0800-1630 - late pick up until 1800

See below for when our Specialist activities will be running at this camp:

# CHEETHAM HILL SPORTS CLUB

26 Catherine Drive Cheetham Hill Manchester M8 4HF

Manchester Camps
34

Week Mon Tue Wed Thu Fri 22nd-26th **ARCHERY OBSTACLE** LASER TAG July TΔG 29th July-LEGO CAMP LEGO CAMP LEGO CAMP LEGO CAMP **LEGO CAMP** 2nd August 5th-9th **ARCHERY** ZORBS **August** TΔG 12th-16th WOODWORK WOODWORK WOODWORK WOODWORK WOODWORK August CAME CAMP CAMP CAMP CAMP 19th-23rd CROCHET CROCHET LASER TAG **August** CAMP CAMP BANK 27th-30th HOLIDAY August

## ST MARY'S HIGH SCHOOL

**Manchester Road Astley Tyldesley** M29 7EE

**FRIDAY 23 AUGUST 2024** 

0800-1630 - late pick up until 1800

Every day on camp we run Multi Sports, Football and Dance

See below for when our Specialist activities will be running at this camp:

# WILLIAM HULME'S GRAMMAR SCHOOL

Spring Bridge Rd Manchester M16 8PR

Week

Mon

Thu

Fri

Manchester Camps

22nd-26th LEG0 LEGO **LEGO LEGO LEGO** July CAMP САМР CAMP CAMP CAME 29th July-**ZORRS** 2nd August TAG 5th-9th KNITTING KNITTING ARCHERY OBSTACLE August CAMP CAMP TAG COURSE 12th-16th FASHION **FASHION** FASHION **FASHION FASHION** August CAMP CAMP CAMP CAMP CAMP 19th-23rd LASER **August** TAG 27th-30th RANK August HOLIDAY

### THE BARLOW HIGH SCHOOL

Parrs Wood Road **Didsbury** Manchester M20 6BX

Manchester Camps 38

Scan to Book Now

## **CULCHETH HIGH** SCHOOL

**Warrington Road** Culcheth Warrington WA3 5HH

Warrington Camps
26

Scan to Book Now

Mon Tue Wed Week Thu Fri 22nd-26th OBSTACLE KNITTING KNITTING July COURSE CLUB CLUB CROCHET CROCHET 29th July-ZORBS CLUB CLUB 2nd August 5th-9th August 12th-16th LEGO CAMP LEGO CAMP LEGO CAMP LEGO CAMP **LEGO CAMP August** ARCHERY 19th-23rd LASER TAG TAG August 27th-30th HOLIDAY August

## CARDINAL NEWMAN HIGH SCHOOL

20 Bridgewater Avenue Latchford Warrington WA4 1RX

**Dates Running MONDAY 22 JULY until FRIDAY 23 AUGUST 2024** 0900-1500

Every day on camp we run Multi **Sports, Football and Dance** 

# BROOMFIELDS LEISURE CENTRE

Broomfields Road Appleton Warrington WA4 3AE

Week

22nd-26th

July

29th July-

2nd August

5th-9th

## KNUTSFORD LEISURE CENTRE

Westfield Drive Knutsford **WA16 0BL** 

Knutsford Leisure Centre

**Dates Running MONDAY 22 JULY until FRIDAY 30 AUGUST 2024** 0800-1630 - late pick up until 1800

Every day on camp we run Multi Sports, Football and Dance

## ST WILFRID'S PRIMARY SCHOOL

Greenbank Lane Hartford Northwich CW8 1JW

HAF