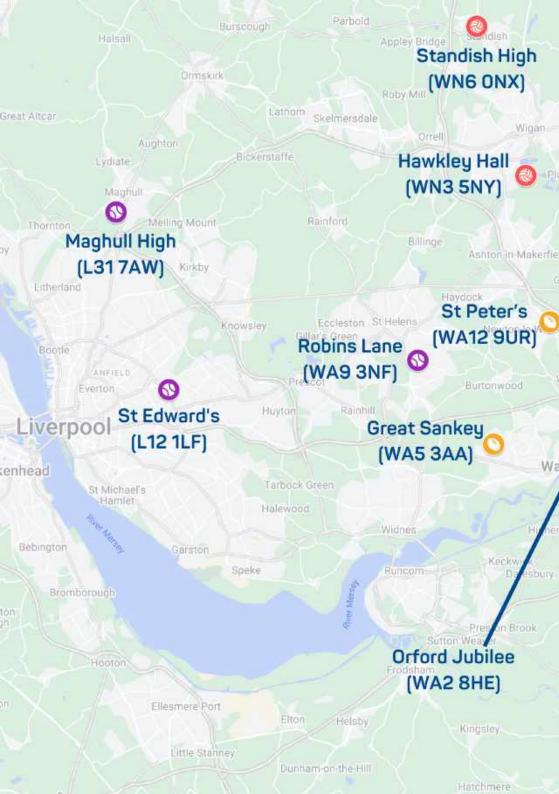

### MAGHULL HIGH SCHOOL

Ormonde Drive Liverpool L317AW

Dates Running MONDAY 22 JULY until FRIDAY 30 AUGUST 2024 0800-1630 - late pick up until 1800

Every day on camp we run Multi Sports, Football and Dance

## ST EDWARD'S COLLEGE

North Drive Liverpool L12 1LF

Liverpool Camps 32

### **ROBINS LANE** PRIMARY SCHOOL

**Robins Lane** St Helens **WA9 3NF** 

**Dates Running WEDNESDAY 24 JULY until FRIDAY 30 AUGUST 2024** 0800-1630 - late pick up until 1800

Every day on camp we run Multi Sports, Football and Dance

### ST PETER'S PRIMARY SCHOOL

Birley Street Newton-Le-Willows Warrington WA12 9UR

Warrington Camps 30

Scan to Book Now

## HAWKLEY HALL HIGH SCHOOL

Carr Lane Wigan **WN3 5NY** 

Every day on camp we run Multi Sports, Football and Dance

See below for when our Specialist activities will be running at this camp:

## STANDISH HIGH SCHOOL

Kenyon Road Wigan WN6 ONX

Week

22nd-26th

July

29th July-

2nd August

5th-9th

# ORFORD JUBILEE HUB

Jubilee Way Orford Warrington WA2 8HE

Dates Running MONDAY 22 JULY until FRIDAY 30 AUGUST 2024 0800-1630 - late pick up until 1800

Every day on camp we run Multi Sports, Football and Dance