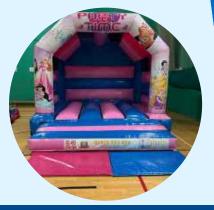

## 12ft x 12ft Bouncy Castle

Themes: Gender Reveal, Princess or

Unicorn

£100 Hire

## 12ft x 15ft Bouncy Castle

Themes: Dinosaur, Football, Princess, Unicorn

or Superheroes

£120 Hire

£145 Hire (with Slide)