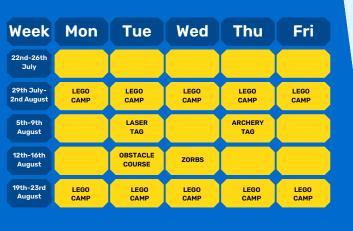

## STANDISH HIGH SCHOOL

Kenyon Road Wigan WN6 ONX

Week

22nd-26th

July

29th July-

2nd August

5th-9th

August

12th-16th August 19th-23<u>rd</u>

August 27th-30th Mon

ZORRS

WOODWORK

CAMP

LEGO

CAMP

KNITTING

CAMP

BANK HOLIDAY Tue

LASER

TAG

WOODWORK

CAMP

LEGO

CAMP

KNITTING

CAMP

Thu

WOODWORK

CAMP

LEGO

CAMP

ARCHERY

TAG

Fri

WOODWORK

CAMP

LEGO

CAMP

Wed

WOODWORK

CAMP

LEGO

CAMP

OBSTACLE

COURSE

Wigan Camps 42

Scan to Book Now

DATES RUNNING: MONDAY 22 JULY until
FRIDAY 30 AUGUST 2024
0800-1630 with late pick up until
1800

Every day on camp we run Multi Sports, Football and Dance

See above for when our Specialist activities will be running at this camp: