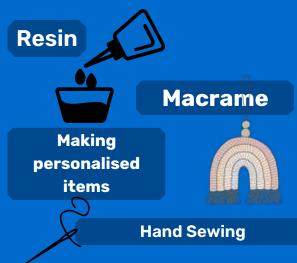

## SUPERSTARS **CRAFTS**

New for our 2024 summer camps, we are launching our 'Superstars Crafts' workshops. We understand not every child has a passion for sport, and sometimes we want to slow things down and unleash our creative side instead. We have designed each of our workshops to improve a variety of traditional skills, promote mindfulness, and hopefully inspire a new hobby! We strive to offer something for every child, and our workshops vary from full week camps, to shorter two-day events. Either of

these choices can be converted into a full, regular camp week by combining with our

Superstars Crafts

**Knitting Camps** 

multi-sports or dance clubs.

**Fashion Camps** 

**Crochet Camps** 

**Woodwork Camps** 

**Craft Camps** 

We are bringing our Fashion camp to Superstars again this year.

Children will learn the basics and develop in the following:

- Hand sewing
- Fashion Illustrations incorporating fashion influences
- Using a sewing machine
- Making simple items from scrunchies and hairbands to skirt/shorts/bags
- Tie Dying
- Finishing with a fashion show on the Friday at 4pm for parents to come and watch