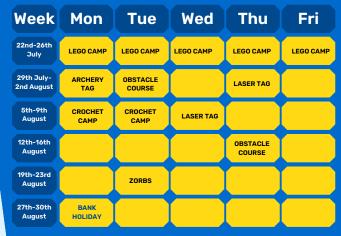

## **CULCHETH HIGH** SCHOOL

**Warrington Road** Culcheth Warrington WA3 5HH

Warrington Camps
26

Scan to Book Now

Mon Tue Wed Week Thu Fri 22nd-26th OBSTACLE KNITTING KNITTING July COURSE CLUB CLUB CROCHET CROCHET 29th July-ZORBS CLUB CLUB 2nd August 5th-9th August 12th-16th LEGO CAMP LEGO CAMP LEGO CAMP LEGO CAMP **LEGO CAMP August** ARCHERY 19th-23rd LASER TAG TAG August 27th-30th HOLIDAY August

#### **Drop Off & Pick Up:**

Takes place at the main entrance in the reception area.

#### What3Words:

ferrets.listen.headings

**DATES RUNNING: -MONDAY 22 JULY until FRIDAY 30 AUGUST 2024** 0800-1630 with late pick up until 1800

Every day on camp we run Multi Sports, Football and Dance

See above for when our Specialist activities will be running at this camp:

01925 555859