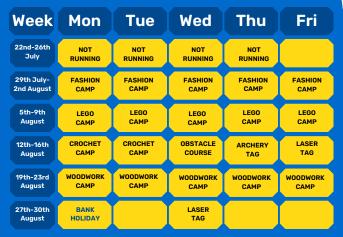

# WILLIAM HULME'S GRAMMAR SCHOOL

Spring Bridge Rd Manchester M16 8PR

Week

Mon

Thu

Fri

Manchester Camps

22nd-26th LEG0 LEGO **LEGO LEGO LEGO** July CAMP САМР CAMP CAMP CAME 29th July-**ZORRS** 2nd August TAG 5th-9th KNITTING KNITTING ARCHERY OBSTACLE August CAMP CAMP TAG COURSE 12th-16th FASHION **FASHION** FASHION **FASHION FASHION** August CAMP CAMP CAMP CAMP CAMP 19th-23rd LASER **August** TAG 27th-30th RANK August HOLIDAY

Wed

Tue

**DATES RUNNING: -**

MONDAY 22 JULY until FRIDAY 30 AUGUST 2024

## **Drop Off & Pick Up:**

Takes place at the Sport Hall located off a school side entrance on Montcliffe Cres, not the main school entrance.

Every day on camp we run Multi Sports, Football and Dance

0800-1630 with late pick up until

## What3Words:

random.broker.poster

See above for when our Specialist activities will be running at this camp:

1800