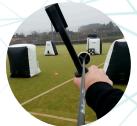

### **Archery Tag**

A take on Dodgeball instead using archery sets that are specifically designed with with foam tips - non lethal.

Children will initially learn how to use the bow and arrows by aiming them at targets.

Children will then be split into small groups and take part in short games of either dodgeball or hitting targets.

Children have to have dynamic moves, teamwork and clever decisions to get the best out of this game.