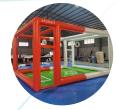

### **Large Inflatable Obstacle Course**

Our amazing Large Inflable Obstacle Course which we believe is the only one in the country which is the length of a half a football pitch and is talk of the summer time and time again will be out again this summer.. Every child on the camp gets plenty of time on and off the obstacle course, which normally takes place in the morning.

In the Afternoon, Superstars will offer for a Parent and child session from 1315-1445. It this session gets booked up we will offer a further session of 1500-1630 for £4 per child. Children must be occupied by an adult. Here is the QR code to book your child - make sure you book the right venue.