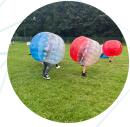

#### **Zorbs**

Children love crashing into each other whilst playing football .....

Children can run into each other at speed and bouncing right off. Be a game of human bowling or Zorb Football, children will be sure to have a blast in our zorbs. The legs are running freely with a large inflatable suit

These sessions take place in small groups of 10 across the day

The sessions are very energetic look at the chart to see what day the venues are running this activity later in the brochure