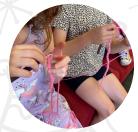

#### **CROCHET - TWO DAYS**

Two Day Crochet Course teaching children basic stitches of crochet whereby children will learn to make one of the following:

- a flower
- · a head band
- Coaster

Children will go home with their own crochet hook to help them carry on with this relaxing hobby, you never know what they could create next.

These sessions are aimed at children aged 8 and over. The price for the two days is £65 per child. Please use the QR code to take you to the booking system.