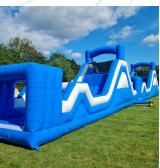

### **Large Inflatable Obstacle Course**

Our amazing Large Inflable Obstacle Course which we believe is the only one in the country which is the length of a half a football pitch and is talk of the summer time and time again will be out again this summer.. Every child on the camp gets plenty of time on and off the obstacle course, which normally takes place in the morning.

In the Afternoon, Superstars will offer for a Parent and child session from 1315-1445. It this session gets booked up we will offer a further session of 1500-1630 for £4 per child. Children must be occupied by an adult. Here is the QR code to book your child - make sure you book the right venue.