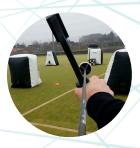

### **Laser Tag**

Very Popular Activity is Laser Tag

Children will take part in two different games of Laser Tag on the day.

Children will be split into groups by their ages so they get the best out of the time.

The guns Superstars use are commercial guns which you would use if you went to Centre parcs, or laser tag indoor centre and are high quality (u cannot buy these on amazon)

Hids will be made of equipment at each centre.

Remember you can even hire Superstars to deliver a birthday party of Laser Tag.