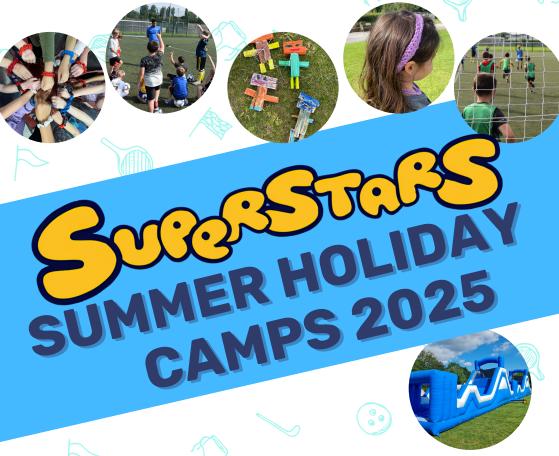

Fast forward to 2025 and we now have over 24 holiday club sites where we offer Multi Sports, Football and Dance as standard together with specialist camps such as Lego, Craft and Woodwork clubs. This year we are offering classes in Quilting and Card Making. We are always looking at new ideas of activities to offer so if your children have a desire to try something new that we don't offer, please get in touch.

### **MULTI SPORTS, FOOTBALL & DANCE**

### **Multi Sports**

Each Day, Superstars delivers 4 different Multi Sport options for children at each of our Venues. They are changed daily to give children plenty of variety along with children having the opportunity of developing on sports they may already play or try, along with trying sports they may never have heard off.