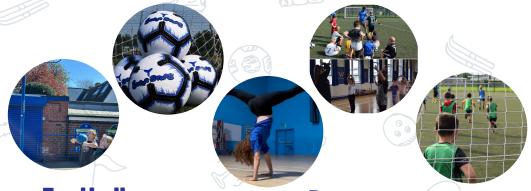

### **MULTI SPORTS, FOOTBALL & DANCE**

### **Multi Sports**

Each Day, Superstars delivers 4 different Multi Sport options for children at each of our Venues. They are changed daily to give children plenty of variety along with children having the opportunity of developing on sports they may already play or try, along with trying sports they may never have heard off.

#### **Football**

Superstars delivers each day four sessions of football whereby children will learn and develop on the following aspects of the game

- Dribbling
- Passing
- Turning
- Gamemanship
- Ball Mastery
- Fitness
- Shooting
- Defending along with playing matches and tournaments