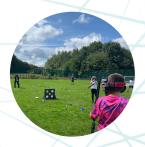

### **Archery Tag**

A take on Dodgeball instead using archery sets that are specifically designed with with foam tips - non lethal.

Children will initially learn how to use the bow and arrows by aiming them at targets.

Children will then be split into small groups and take part in short games of either dodgeball or hitting targets.

Children have to have dynamic moves, teamwork and clever decisions to get the best out of this game.