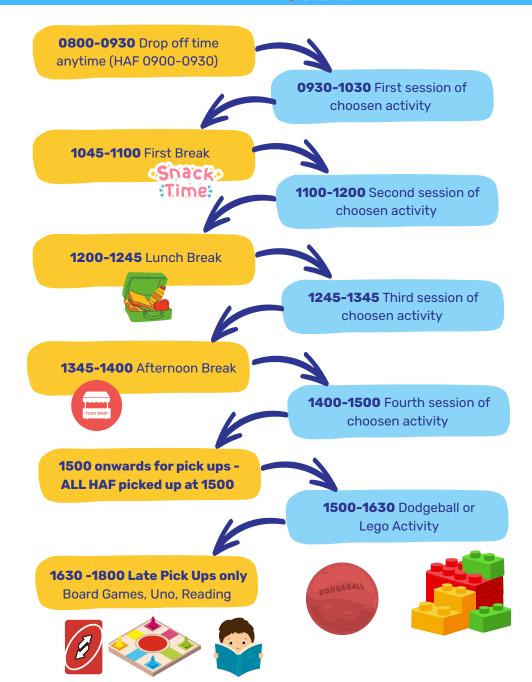

# DAY ON A SUPERSTARS ( ) | M |

**EMAIL: INFO@LITTLESUPERSTARS.CO.UK** 

#### **Opening Times**

Most of our centres run from 08.00-16.30 offering late pick up as an add to 18.00 hours for £4 per child per day except Cardinal Newman & Oasis Harphur Mount Academy.

Due to restrictions on the venue, Cardinal Newman & Oasis Harphur Mount Academy runs from 9am-3pm without the possibility of a late pick up.

Drop off & Pick up Times are strict.

Morning Drop offs - 0800-0930
(except Cardinal and Oasis 0900-0930)
Pick Up - 1500-1800 onwards (Oasis and Cardinal finish at 1500)

If you miss the late pick time of 18.00 hours you will need to pay the coach directly £5 for every 15 minutes that you run over this time as the coaches are only paid until 18.00 hours and is no longer covered by Superstars.

Please ensure that children are dropped off by 09.30 and picked up from 1500 onwards so there are no disruption to the smooth running of the camps for everyone who are at Superstars Camps. It is also unfair to the children who turn up on time to be interrupted in their play as coaches go and let people in.

#### What do they need to bring?

- a refillable water bottle childrens bottles will be refilled at regular intervals during the day
- packed lunch lots of little things as children graze on them all day
- Sun hat very important as children will be outside most of the day
  Suntan lotion so it can be applied by the children during the day at set
- Suntan lotion so it can be applied by the children during the day at set times, or put 24 hour suntan lotion on your child before they arrive.
- Optional We run a tuck shop selling £1.00 pick n mix bags (1 per child per day limit). If you want your child to have a bag of sweets, please pay in cash on the door in the morning. These sweets are then given at afternoon break.
- If the weather is overcast, we would recommend sending in a waterproof coat.